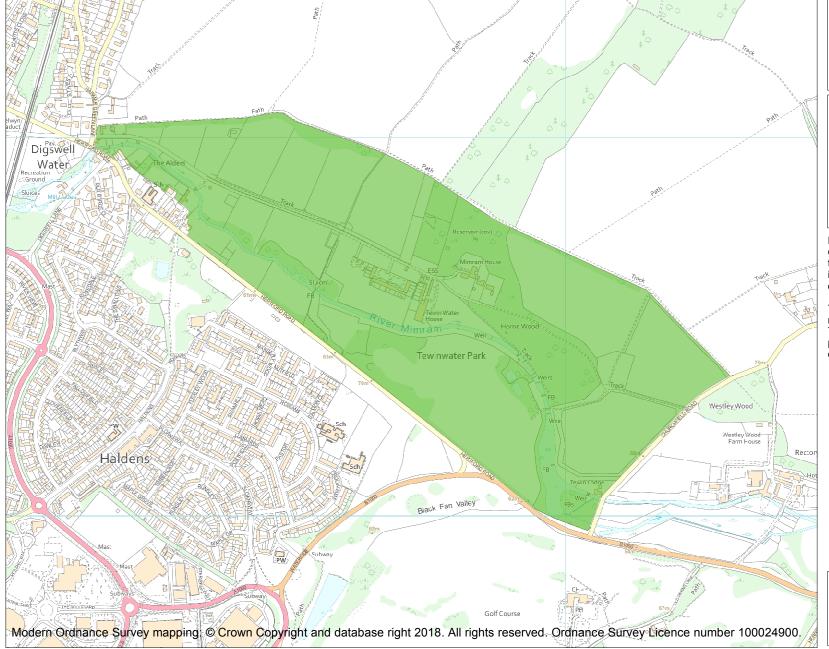

This is an A4 sized map and should be printed full size at A4 with no page scaling set.

Name: TEWIN WATER

Heritage Category:

Park and Garden

1000920

List Entry No :

Grade:

County: Hertfordshire

District: East Hertfordshire, Welwyn

Hatfield

Parish: Tewin, Welwyn

Each official record of a registered garden or other land contains a map. The map here has been translated from the official map and that process may have introduced inaccuracies. Copies of maps that form part of the official record can be obtained from Historic England.

This map was delivered electronically and when printed may not be to scale and may be subject to distortions. The map and grid references are for identification purposes only and must be read in conjunction with other information in the record.

**List Entry NGR:** TL 25595 14602

**Map Scale:** 1:10000

Print Date: 3 July 2024

HistoricEngland.org.uk